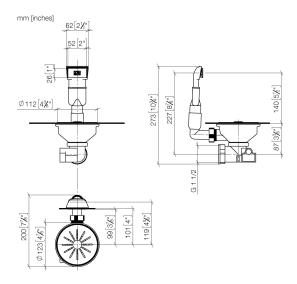

### Pop-up waste and overflow closable by hand - Stainless Steel

10 400 003

- 3½" drain valve closable by hand
- concealed overflow
- strainer insert

Only suitable for combining with polished high-grade steel kitchen sinks.