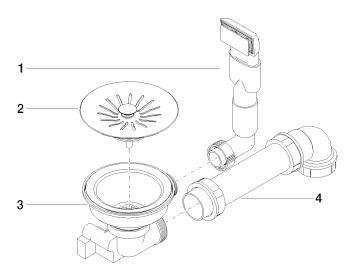

### Spare parts list

| No. | Item Number        | Name                  | Quantity used | Delivery time |
|-----|--------------------|-----------------------|---------------|---------------|
| 1   | 90 11 01 200 09-85 | connection            | 1             | 60            |
| 2   | 90 11 01 200 07-85 | plug                  | 1             | 60            |
| 3   | 90 11 01 200 08-85 | casing ( completely ) | 1             | 2             |
| 4   | 90 11 01 201 02 90 | piping                | 1             | 60            |