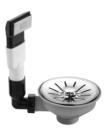

### Pop-up waste and overflow closable by hand - Stainless Steel

10 400 003

- 3½" drain valve closable by hand
- concealed overflow
- strainer insert

Only suitable for combining with polished high-grade steel kitchen sinks.